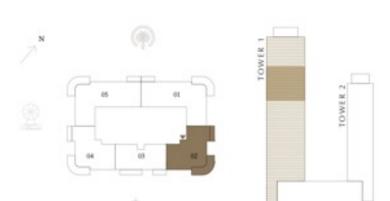

|  |
| 80% Construction                 | 10%  | 23-Jun-27  | AED 800,000           | \$ | 219,178   |  |
| 100% Construction                | 10%  | 30-Apr-28  | AED 800,000           | \$ | 1,972,603 |  |
|                                  | 100% |            |                       |    |           |  |

## Please note

- Price subject to changeThis not official documents, it is made by me for your reference
- Please reach out to me for more clarification

# SEAPOINT

EMAAR BEACHFRONT

#### TOWER 1

## 3 BEDROOM

LEVEL 37-48

UNIT 02

| SUITE AREA   | 1466.91 SQ.FT. | 136.28 SQ.M. |  |  |
|--------------|----------------|--------------|--|--|
| BALCONY AREA | 341.97 SQ.FT.  | 31.77 SQ.M.  |  |  |
| TOTAL AREA   | 1808.88 SQ.FT. | 168.05 SQ.M. |  |  |

KEY PLAN LEVEL 37-48 KEY SECTION