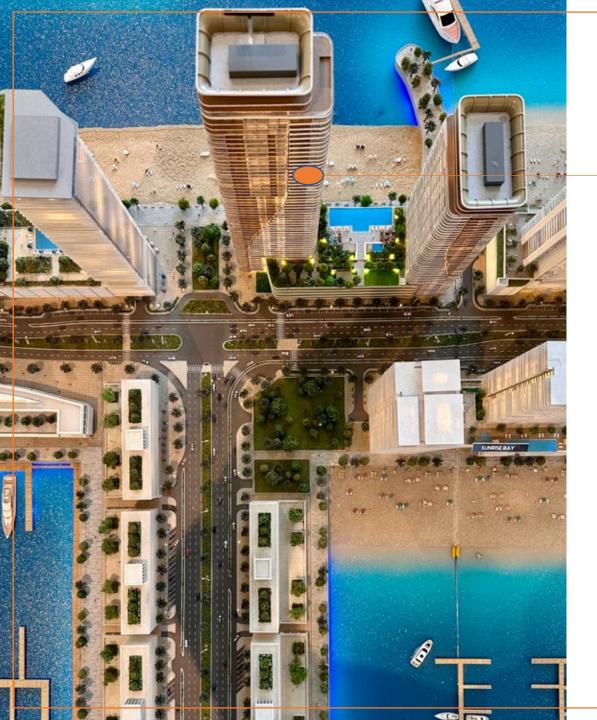

# 3 Beds – Marina View

| Project                          | Туре | Total Area | Aprox Price AED       |    | Price \$  |  |
|----------------------------------|------|------------|-----------------------|----|-----------|--|
| 3 Bed - Marina View              | Apt  | AED 1,809  | AED 8,000,000         | \$ | 2,191,781 |  |
| Price Per SQFT >>> 4422 AED/SQFT |      |            |                       |    |           |  |
|                                  | %    | Date       | Total Amount<br>(AED) |    | About \$  |  |
| 1st Instalment                   | 10%  | Booking    | AED 800,000           | \$ | 219,178   |  |
| 2nd Instalment                   | 10%  | 1-Jul-23   | AED 800,000           | \$ | 219,178   |  |
| 3rd Instalment                   | 10%  | 1-Feb-24   | AED 800,00