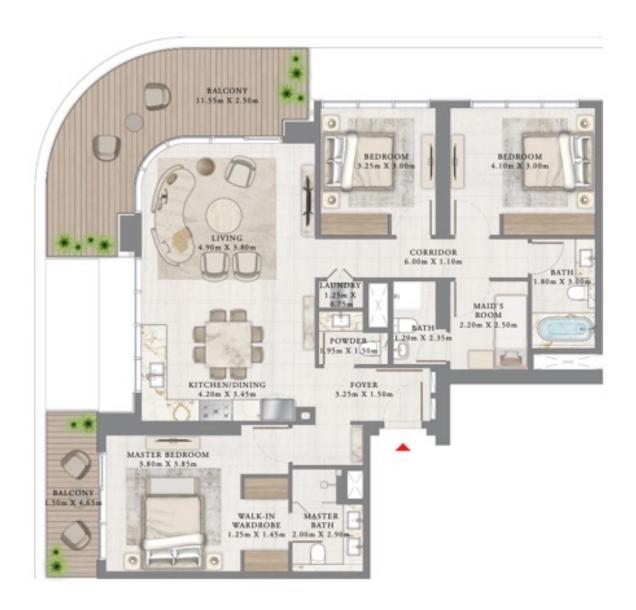

## 3 BEDROOM

LEVEL 37-48

UNIT 02

| SUITE AREA   | 1466.91 SQ.FT. | 136.28 SQ.M. |  |  |
|--------------|----------------|--------------|--|--|
| BALCONY AREA | 341.97 SQ.FT.  | 31.77 SQ.M.  |  |  |
| TOTAL AREA   | 1808.88 SQ.FT. | 168.05 SQ.M. |  |  |