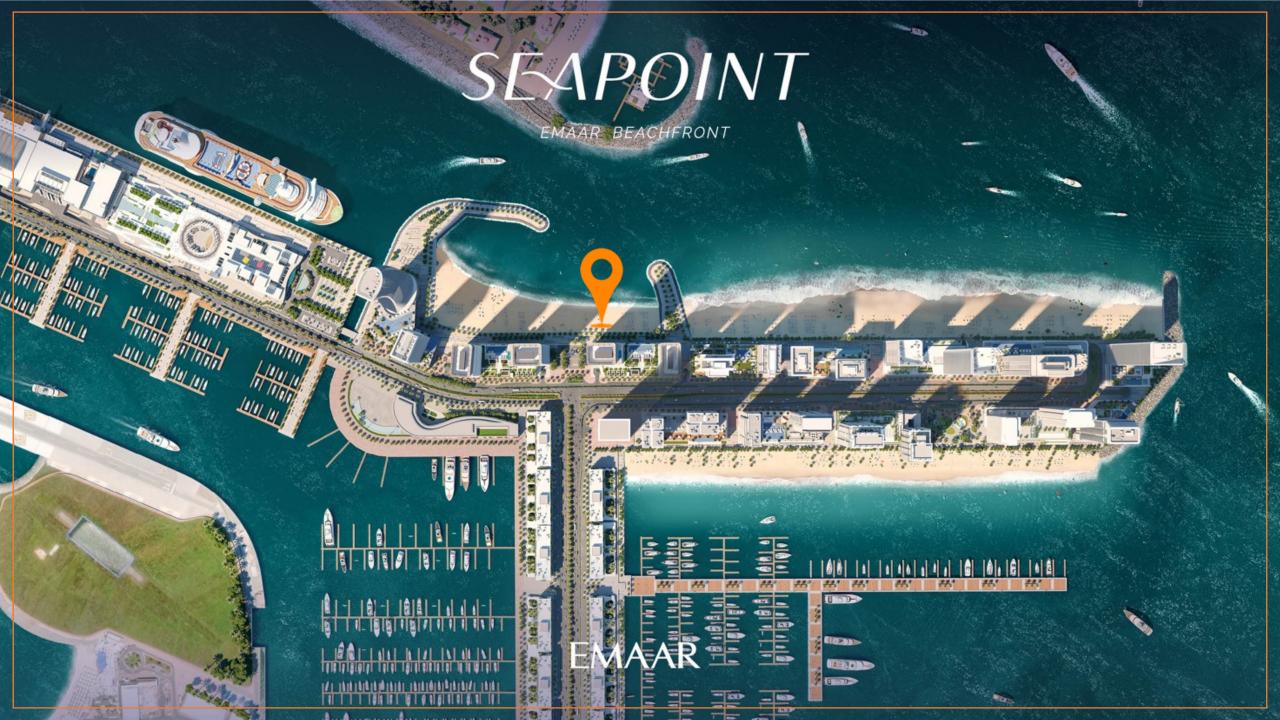

# 3 Beds – Marina View

| Project                          | Туре | Total Area | Aprox Price AED       |    | Price \$  |  |
|----------------------------------|------|------------|-----------------------|----|-----------|--|
| 3 Bed - Marina View              | Apt  | AED 1,809  | AED 8,000,000         | \$ | 2,191,781 |  |
| Price Per SQFT >>> 4422 AED/SQFT |      |            |                       |    |           |  |
|                                  | %    | Date       | Total Amount<br>(AED) |    | About \$  |  |
| 1st Instalment                   | 10%  | Booking    | AED 800,000           | \$ | 219,178   |  |
| 2nd Instalment                   | 10%  | 1-Jul-23   | AED 800,000           | \$ | 219,178   |  |
| 3rd Instalment                   | 10%  | 1-Feb-24   | AE