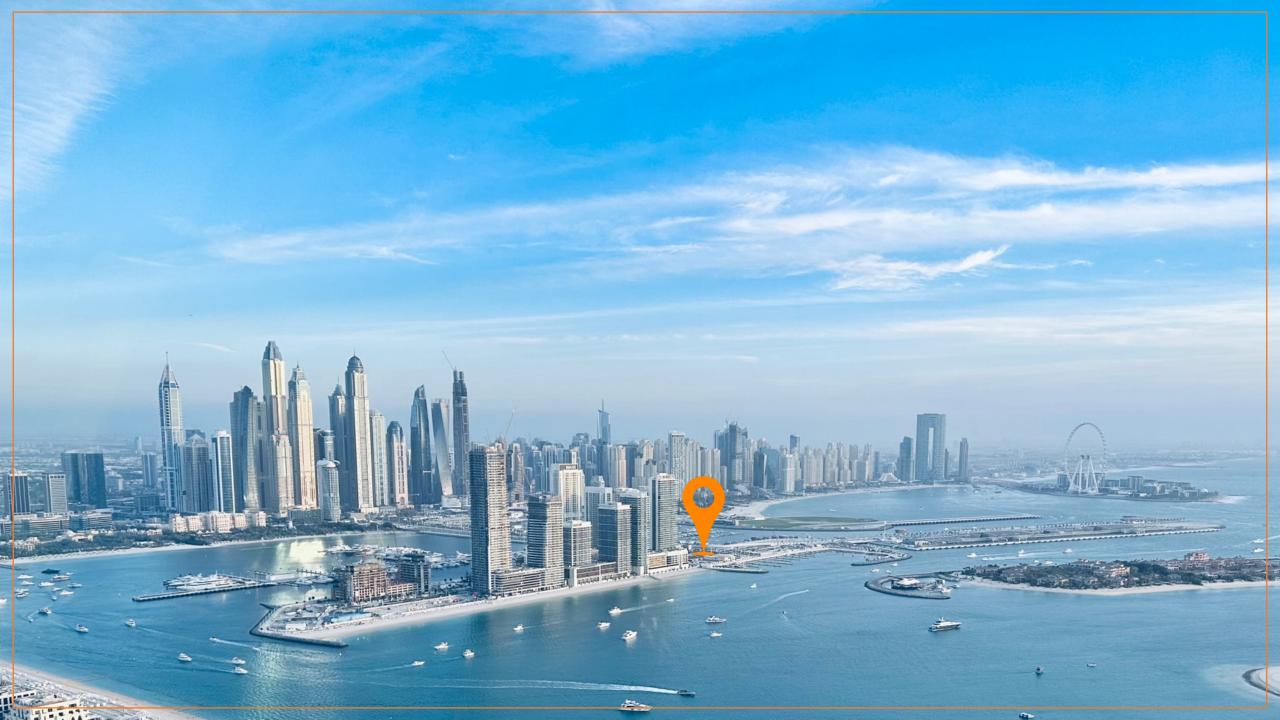

# 3 Beds – Marina View

| Project                          | Туре | Total Area | Aprox Price AED       |    | Price \$  |  |
|----------------------------------|------|------------|-----------------------|----|-----------|--|
| 3 Bed - Marina View              | Apt  | AED 1,809  | AED 8,000,000         | \$ | 2,191,781 |  |
| Price Per SQFT >>> 4422 AED/SQFT |      |            |                       |    |           |  |
|                                  | %    | Date       | Total Amount<br>(AED) |    | About \$  |  |
| 1st Instalment                   | 10%  | Booking    | AED 800,000           | \$ | 219,178   |  |
| 2nd Instalment                   | 10%  | 1-Jul-23   | AED 800,000           | \$ | 219,178   |  |
| 3rd Instalment                   | 10%  | 1-Feb-24   | AED