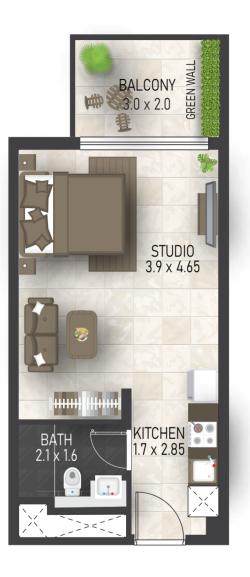

# MIST LOUNGE

The Perfect Way to Rejuvenate yourself at the Mist Lounge

STUDIO - TYPE 1A 37.06 sq. m (399 sq. ft)

Disclaimer: All design, features, amenities, materials, dimensions, and layout drawings are approximate and subject to change without prior notice. The actual area of the Unit may vary from the stated area; drawings are not to scale. The developer reserves the right to make revisions to comply with any Applicable Law or the requirements of any Relevant Authority. For exact sizes please refer to the Unit Purchase Agreement.

36.04 sq. m (388 sq. ft)

Disclaimer: All design, features, amenities, materials, dimensions, and layout drawings are approximate and subject to change without prior notice. The actual area of the Unit may vary from the stated area; drawings are not to scale. The developer reserves the right to make revisions to comply with any Applicable Law or the requirements of any Relevant Authority. For exact sizes please refer to the Unit Purchase Agreement.