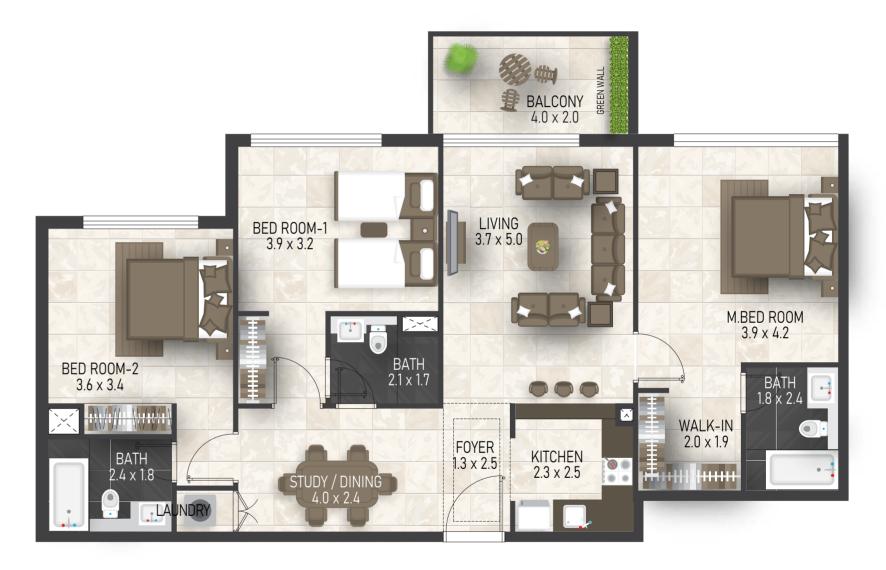

**2 BED – Type 1** 89.83 sq. m (967 sq. ft)

Disclaimer: All design, features, amenities, materials, dimensions, and layout drawings are approximate and subject to change without prior notice. The actual area of the Unit may vary from the stated area; drawings are not to scale. The developer reserves the right to make revisions to comply with any Applicable Law or the requirements of any Relevant Authority. For exact sizes please refer to the Unit Purchase Agreement.