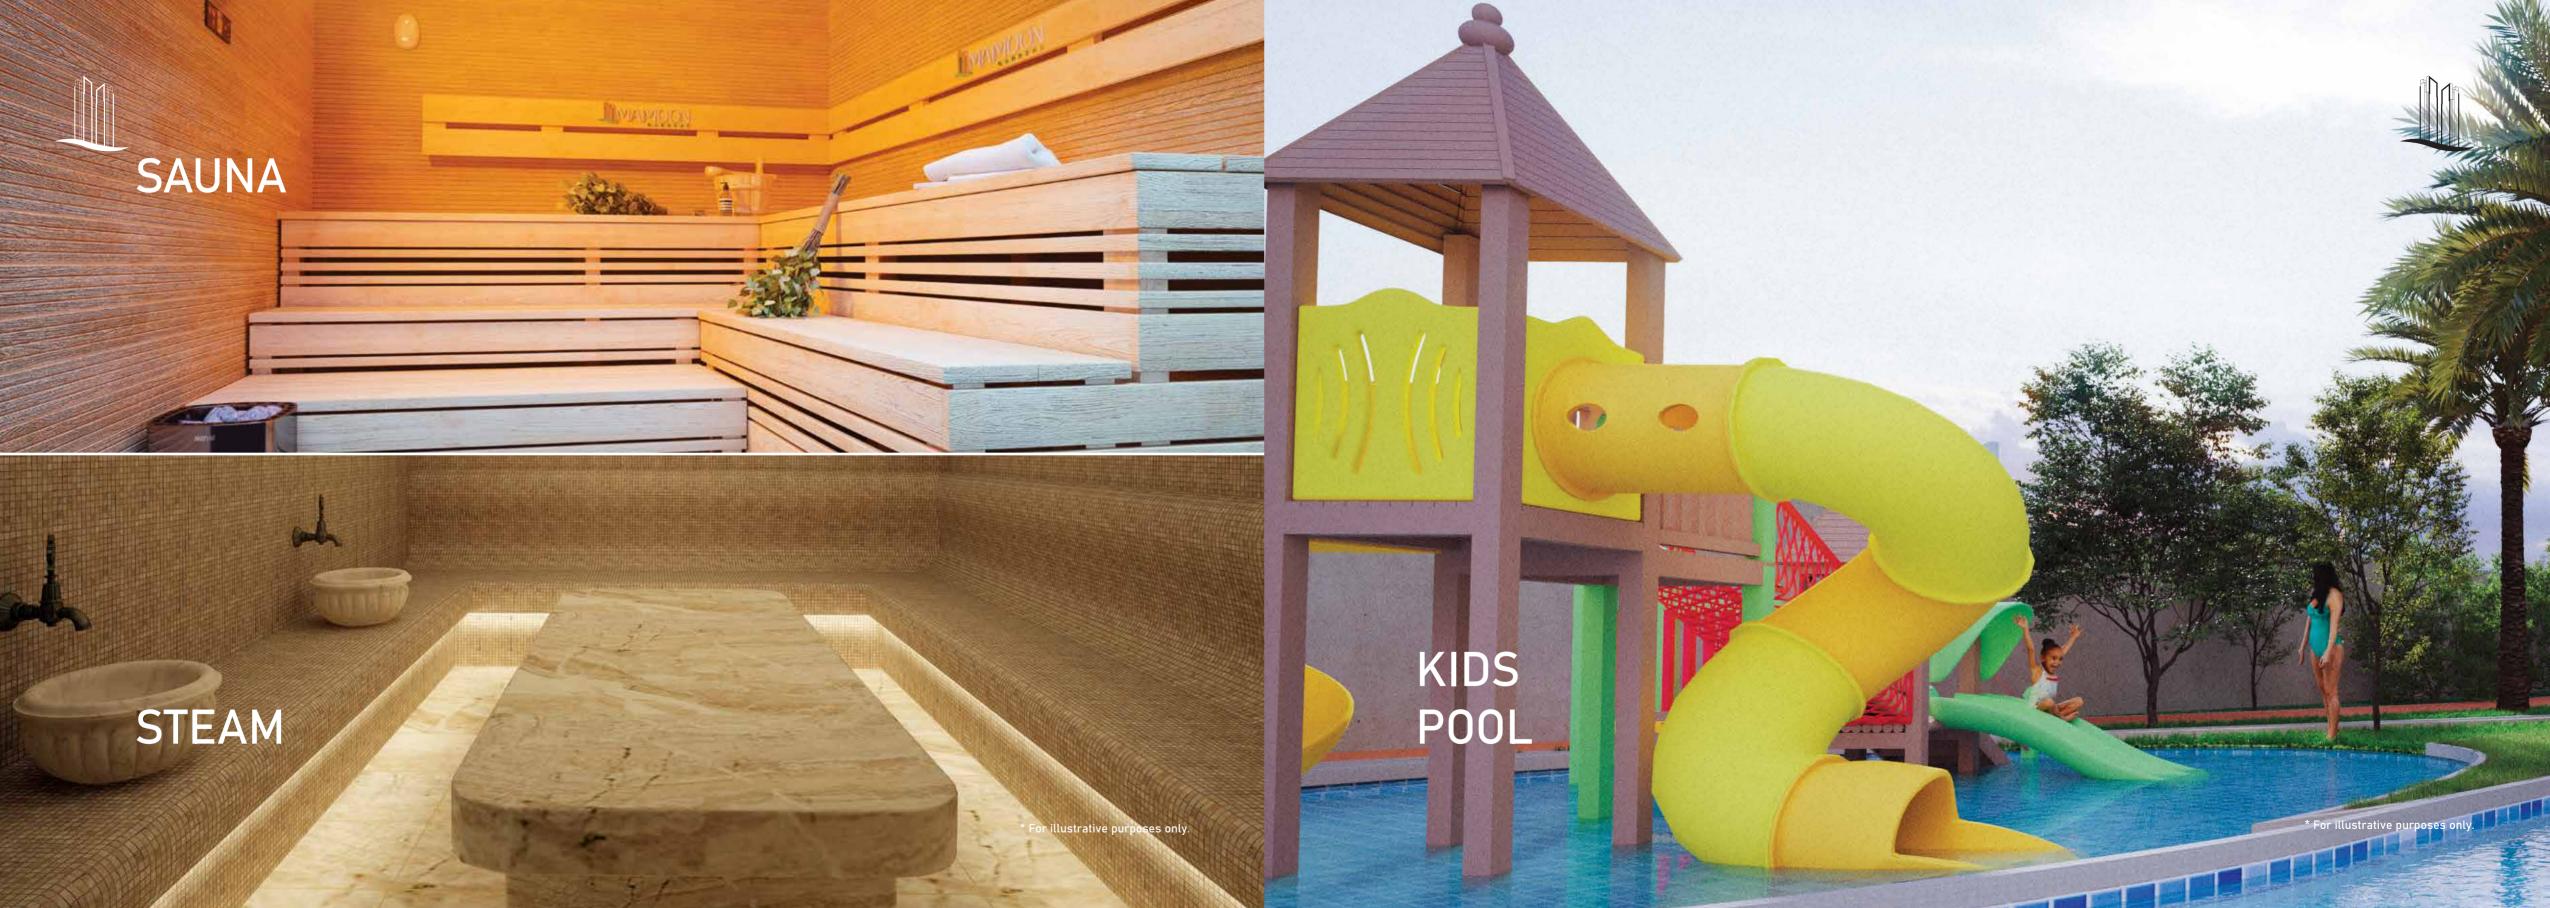

## SQUASH COURT

\* For illustra

# CALISTHENICS PARK

Boost your Fitness at State-of-the-art Health Club and Outdoor Calisthenics

## HEALTH CLUB

# LAZY RIVER

# SWIMMING POOL

Immerse yourself into Bliss and Tranquillity at the Swimming Pool

# MIST LOUNGE

The Perfect Way to Rejuvenate yourself at the Mist Lounge

STUDIO - TYPE 1A 37.06 sq. m (399 sq. ft)

Disclaimer: All design, features, amenities, materials, dimensions, and layout drawings are approximate and subject to change without prior notice. The actual area of the Unit may vary from the stated area; drawings are not to scale. The developer reserves the right to make revisions to comply with any Applicable Law or the requirements of any Relevant Authority. For exact sizes please refer to the Unit Purchase Agreement.