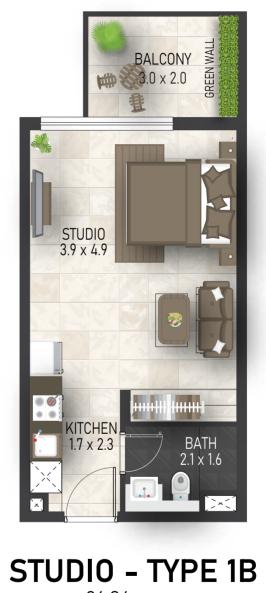

36.04 sq. m (388 sq. ft)

Disclaimer: All design, features, amenities, materials, dimensions, and layout drawings are approximate and subject to change without prior notice. The actual area of the Unit may vary from the stated area; drawings are not to scale. The developer reserves the right to make revisions to comply with any Applicable Law or the requirements of any Relevant Authority. For exact sizes please refer to the Unit Purchase Agreement.