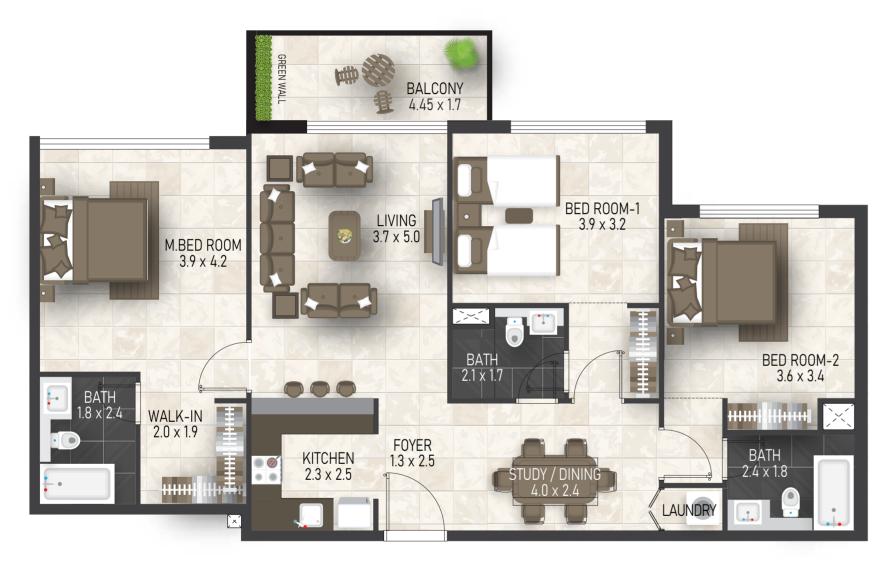

**2 BED – Type 1** 89.83 sq. m (967 sq. ft)

Disclaimer: All design, features, amenities, materials, dimensions, and layout drawings are approximate and subject to change without prior notice. The actual area of the Unit may vary from the stated area; drawings are not to scale. The developer reserves the right to make revisions to comply with any Applicable Law or the requirements of any Relevant Authority. For exact sizes please refer to the Unit Purchase Agreement.