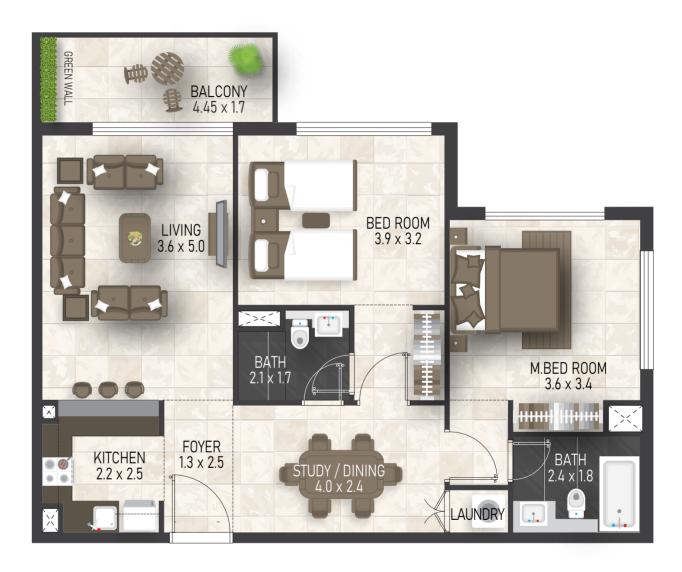

ions, and layout drawings are approximate and subject to change without prior notice. The actual area of the Unit may vary from the stated area; drawings are not to scale. The developer reserves the right to make revisions to comply with any Applicable Law or the requirements of any Relevant Authority. For exact sizes please refer to the Unit Purchase Agreement.







Disclaimer: All design, features, amenities, materials, dimensions, and layout drawings are approximate and subject to change without prior notice. The actual area of the Unit may vary from the stated area; drawings are not to scale. The developer reserves the right to make revisions to comply with any Applicable Law or the requirements of any Relevant Authority. For exact sizes please refer to the Unit Purchase Agreement.



**2 BED – Type 1** 89.83 sq. m (967 sq. ft)

Disclaimer: All design, features, amenities, materials, dimensions, and layout drawings are approximate and subject to change without prior notice. The actual area of the Unit may vary from the stated area; drawings are not to scale. The developer reserves the right to make revisions to comply with any Applicable Law or the requirements of any Relevant Authority. For exact sizes please refer to the Unit Purchase Agreement.







**3 BED – Type 1A** 118.54 sq. m (1,276 sq. ft)

Disclaimer: All design, features, amenities, materials, dimensions, and layout drawings are approximate and subject to change without prior notice. The actual area of the Unit may vary from the stated area; drawings are not to scale. The developer reserves the right to