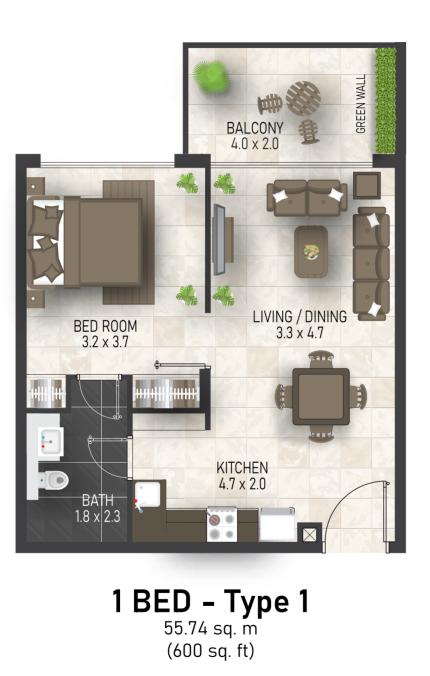

are approximate and subject to change without prior notice. The actual area of the Unit may vary from the stated area; drawings are not to scale. The developer reserves the right to make revisions to comply with any Applicable Law or the requirements of any Relevant Authority. For exact sizes please refer to the Unit Purchase Agreement.



36.04 sq. m (388 sq. ft)

Disclaimer: All design, features, amenities, materials, dimensions, and layout drawings are approximate and subject to change without prior notice. The actual area of the Unit may vary from the stated area; drawings are not to scale. The developer reserves the right to make revisions to comply with any Applicable Law or the requirements of any Relevant Authority. For exact sizes please refer to the Unit Purchase Agreement.







Disclaimer: All design, features, amenities, materials, dimensions, and layout drawings are approximate and subject to change without prior notice. The actual area of the Unit may vary from the stated area; drawings are not to scale. The developer reserves the right to make revisions to comply with any Applicable Law or the requirements of any Relevant Authority. For exact sizes please refer to the Unit Purchase Agreement.



**2 BED – Type 1** 89.83 sq. m (967 sq. ft)

Disclaimer: All design, features, amenities, materials, dimensions, and layout drawings are approximate and subject to change without prior notice. The actual area of the Unit may vary from the stated area; drawings are not to scale. The developer reserves the right to make revisions to comply with any Applicable Law or t