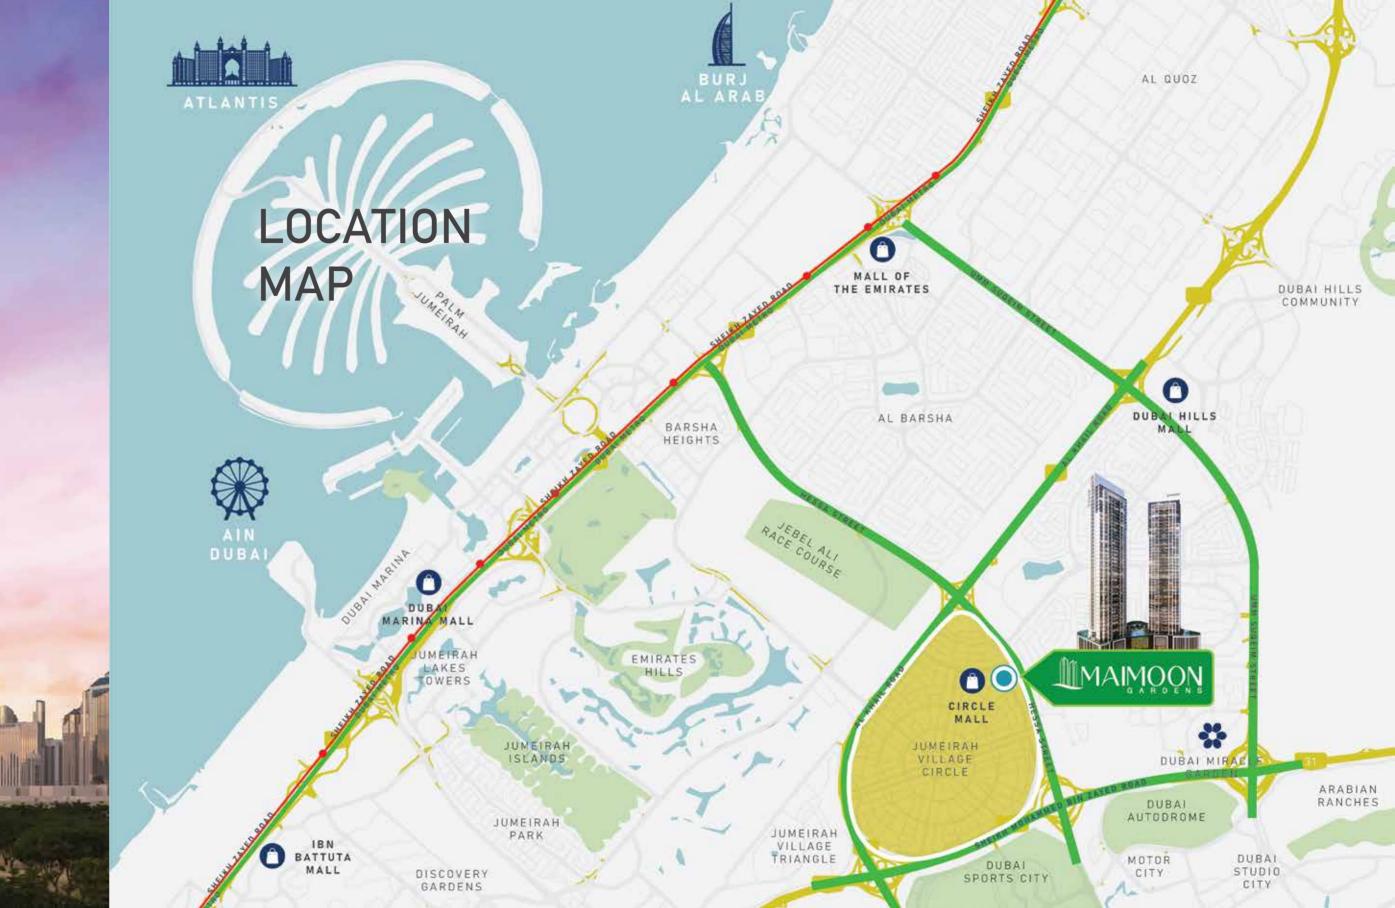

, we have developed a diverse international portfolio of residential and commercial properties. We continue to deliver real estate with the aim to provide sustainable and innovative spaces.



### OUR **BRAND STORY**



Fakhruddin Properties was formed in 2003. Since its inception, Fakhruddin Holdings has marked its presence with developments in several noteworthy projects encompassing many upcoming communities of Dubai from International city and Dubai Silicon Oasis to posh and premium locations such as Business Bay and Jumeirah Village Circle.

Headquartered at Lake Central Tower, at the heart of Business Bay Dubai, Fakhruddin properties have also forayed into international markets of Africa and the United Kingdom.





14

-----



THE PERFECT BLEND OF AFFORDABILITY AND SUSTAINABILITY



# STATE-OF-THE-ART AMENITIES







LATEST WATER TECH





SMART HOMES



ORGANIC GREENHOUSE



**GREEN WALL** 







WASTE MANAGEMENT

YOGA/MEDITATION & ZEN GARDEN



**EV STATION** 



CALISTHENICS



BADMINTON COURT



PADEL TENNIS COURT



SQUASH COURT



<u> A</u>









STEAM & SAUNA



J F F

AREA



BARBEQUE AREA



MIST LOUNGE



CASCADING WATERFALL





POOL

LAZY RIVER









# HOME WITH THE CLEANEST AIR IN UAE

Continuously Monitored And
Controlled Pure Air

Energy Efficient Cooling Solution

# SAVINGS OF UP TO 40%

Powered by



\* For illustrative purposes only

### QIFOCIOS DEVELOPED FOR NASA

# CUTTING EDGE AIR PURIFICATION TECHNOLOGY DEVELOPED FOR NASA



# **CENTRALIZED RO WATER** PURIFICATION SYSTEM

Reduce plastic usage and pollution cause due to transport

# SAV